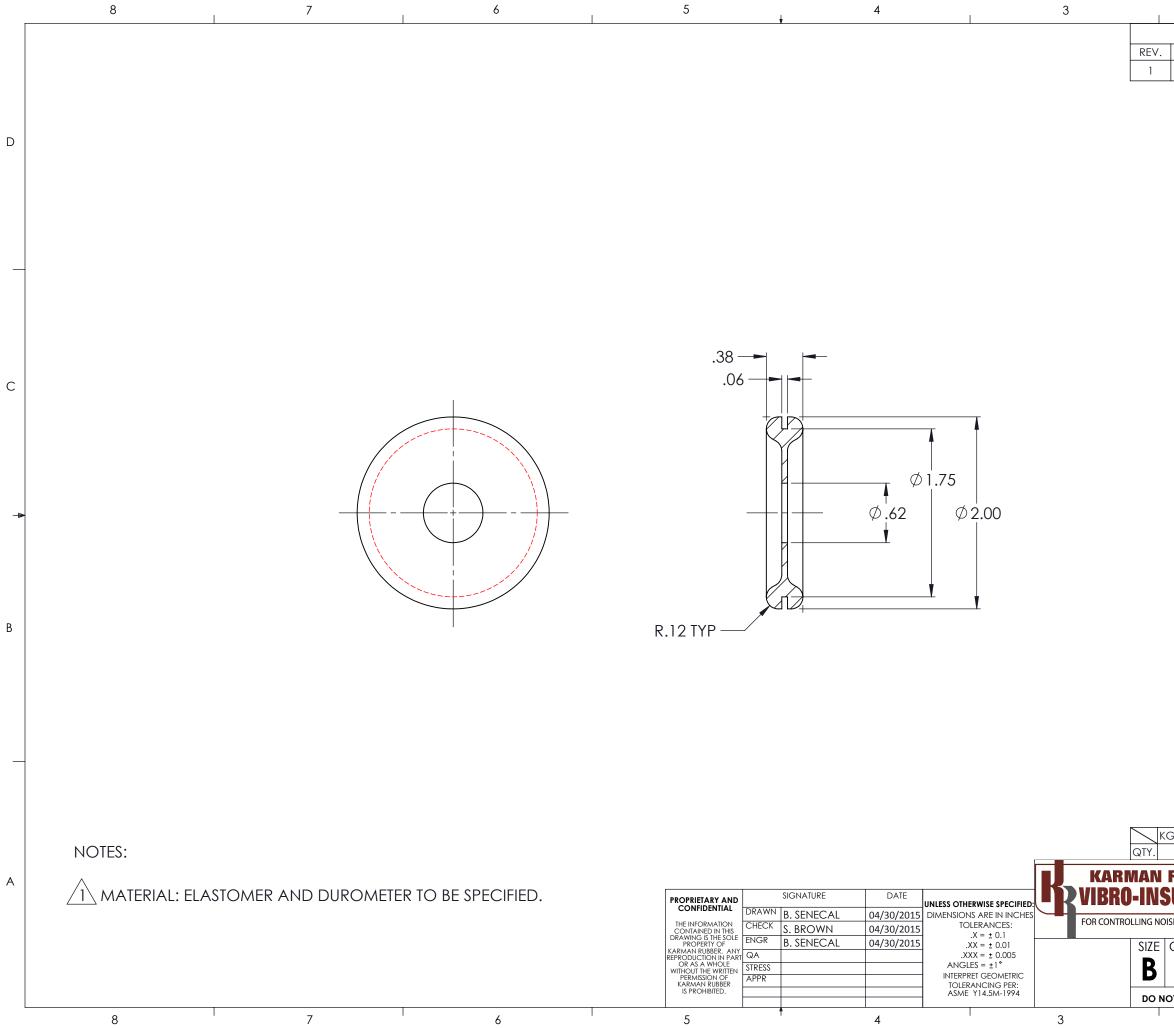

| 1  | 2                | 2     |                | I           |             | 1          |               |      |   |
|----|------------------|-------|----------------|-------------|-------------|------------|---------------|------|---|
|    |                  |       | REV            | /ISIONS     |             |            |               |      |   |
| ί. | DES              | CRIP  | TION           |             | DA          | TE         | APPRO         | /ED  |   |
|    | INITIAL RELE     | ASE C | DF DRAV        | VING        | 4/30/2      | 2015       | BS            |      |   |
|    |                  |       |                |             |             |            |               |      | D |
|    |                  |       |                |             |             |            |               |      | C |
|    |                  |       |                |             |             |            |               | -    |   |
|    |                  |       |                |             |             |            |               |      | В |
|    |                  |       |                |             |             |            |               |      |   |
| K  | G-95 (87AX95)    |       | KG-95          |             |             | <u>^</u>   | <u></u>       | 1    |   |
|    | DESCRIPTION      |       |                | NUMBER      | MAT         | ERIAL C    | a<br>Dr notes | ITEM |   |
| S  | RUBBER           | TITLE | <sup>≞</sup> K | G-95<br>GR( | (87)<br>OMN | 4Х9<br>ЛЕТ |               | ,    | A |
|    | CAGE CODE        |       | G. NO          |             |             | 111.       |               | EV   |   |
| -  |                  |       | U. NU          | KG          | -95         |            |               | 1    |   |
| N  | OT SCALE DRAWING | SCA   | LE: 1:1        |             | GHT: N/A    |            | SHEET 1 C     | DF 1 |   |
| Ι  | 2                |       |                |             |             | 1          |               | I    |   |
|    |                  |       |                |             |             |            |               |      |   |