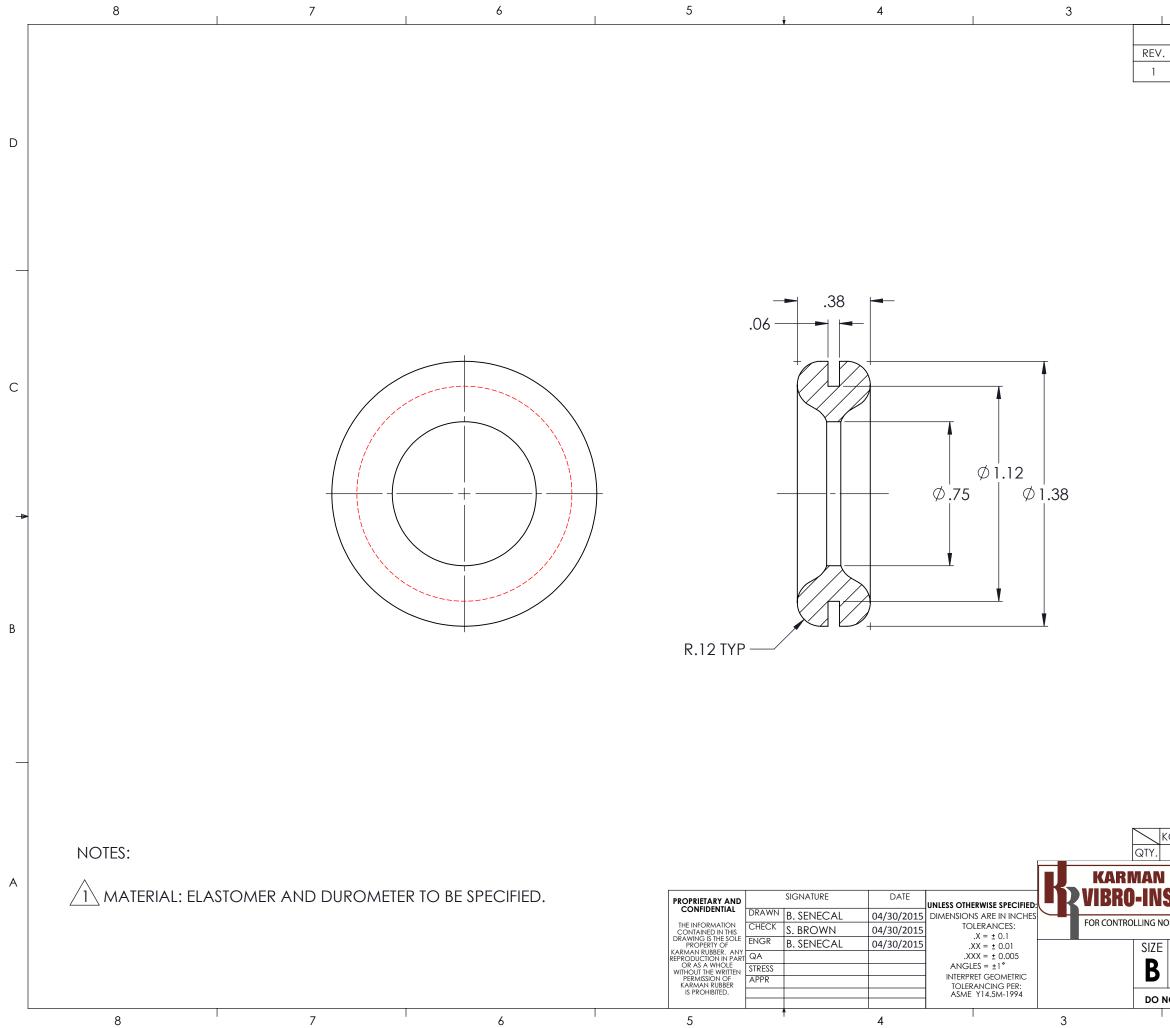

| 1      | 2                                              |                 | 1                    |                       | 1             |            |
|--------|------------------------------------------------|-----------------|----------------------|-----------------------|---------------|------------|
|        | REVISIONS                                      |                 |                      |                       |               | 1          |
| /.     | DES                                            | CRIPTION        |                      | DATE                  | APPROVED      | 1          |
|        | INITIAL RELE                                   | ASE OF DRAW     | ING                  | 4/30/2015             | BS            |            |
|        |                                                |                 |                      |                       |               | C          |
|        |                                                |                 |                      |                       |               | <b>₹</b> - |
|        |                                                |                 |                      |                       |               |            |
| V      | C 41 (074V 41)                                 |                 |                      |                       |               |            |
| ľ      | G-41 (87AX41)<br>DESCRIPTION                   | KG-41<br>PART I | NUMBER               | MATERIAL              | OR NOTES ITEM |            |
|        | RUBBER<br>SULATORS®<br>DISE, SHOCK & VIBRATION | TITLE: KC       | G-41<br>GRC<br>V.KAR | (87AX<br>MMET<br>RMAN | 41)<br>.COM   | A          |
| =<br>) | CAGE CODE                                      | DWG. NO.        | KG-                  | 41                    | REV           |            |
| N      | OT SCALE DRAWING                               | SCALE: 21       | WEIGH                | T: N/A                | SHEET 1 OF 1  | 1          |
| Τ      | 2                                              |                 | -'                   | 1                     | I             | L          |