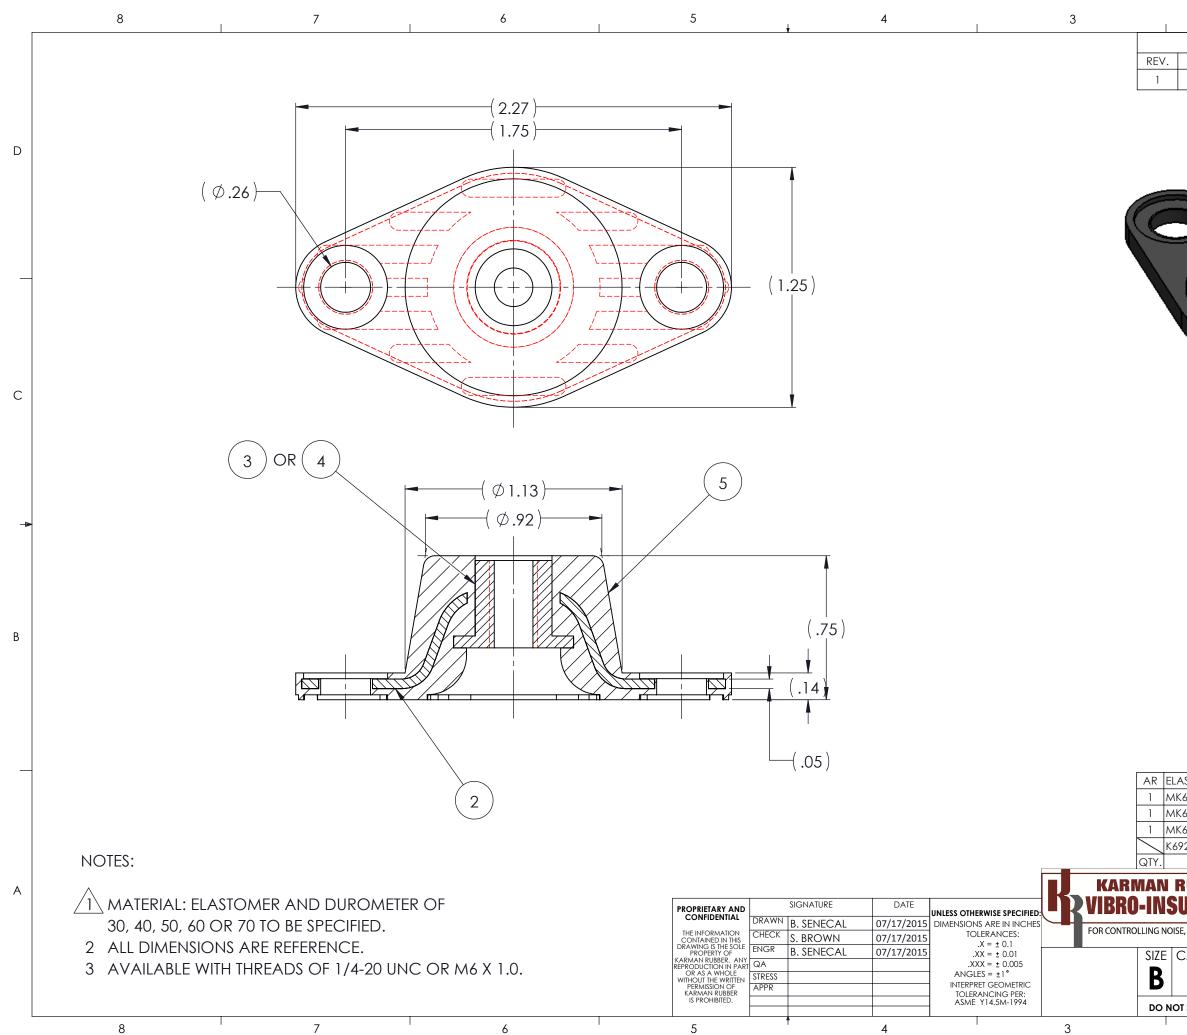

| 1              | 2                                                                                                                      | 2              | 1                   | 1                                      |           |                                    |
|----------------|------------------------------------------------------------------------------------------------------------------------|----------------|---------------------|----------------------------------------|-----------|------------------------------------|
|                |                                                                                                                        | REVISIO        | DNS                 |                                        |           |                                    |
| /.             | DES                                                                                                                    | CRIPTION       |                     | DATE                                   | APPROV    | 'ED                                |
|                | INITIAL RELE                                                                                                           | ASE OF DRAWING | 3                   | 7/17/2015                              | BS        |                                    |
|                |                                                                                                                        |                |                     |                                        | 55        | D<br>C<br>B                        |
| Mł<br>Mł<br>K6 | ASTOMER<br><692A-M6<br><692A<br><692B<br>92<br>DESCRIPTION<br>RUBBER<br>ULATORS®<br>SE, SHOCK & VIBRATION<br>CAGE CODE | FAIL           | MBER<br>(692<br>SAF | MATERIAL C<br>SERIES<br>E MOU<br>SMAN. | JNT       | 5<br>4<br>3<br>2<br>1<br>ITEM<br>A |
| =   (          | CAGE CODE                                                                                                              |                | K69                 | 2                                      |           | - *                                |
|                | T SCALE DRAWING                                                                                                        | SCALE: 2:1     | WEIGH               | T: N/A                                 | SHEET 1 O | F 1                                |
| I              | 2                                                                                                                      | I              |                     | 1                                      |           |                                    |